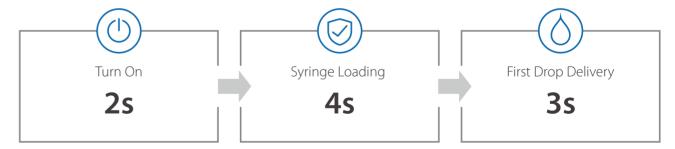

#### SmartRapid™

SmartRapid™ ensures timely infusion by significantly shortening the start-up time, from turning on the pump to delivering the first drop of medication.