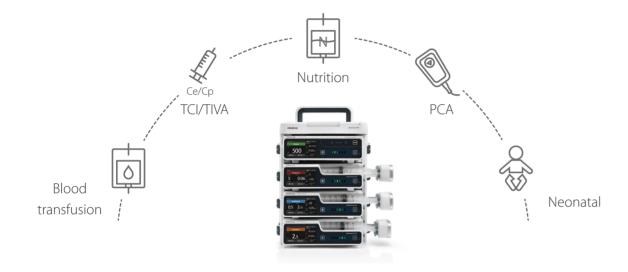

### All in one

BeneFusion eSP and eVP satisfy various infusion purposes by combining all functions together.