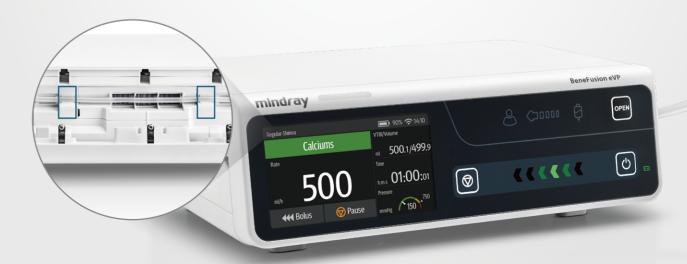

#### **Efficient IV set loading process**

BeneFusion eVP is designed to simplify the process of loading an IV set, making it more efficient and streamlined.