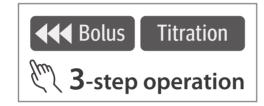

### Flexible infusion adjustment

Easily adjusting the infusion therapy within 3 steps.