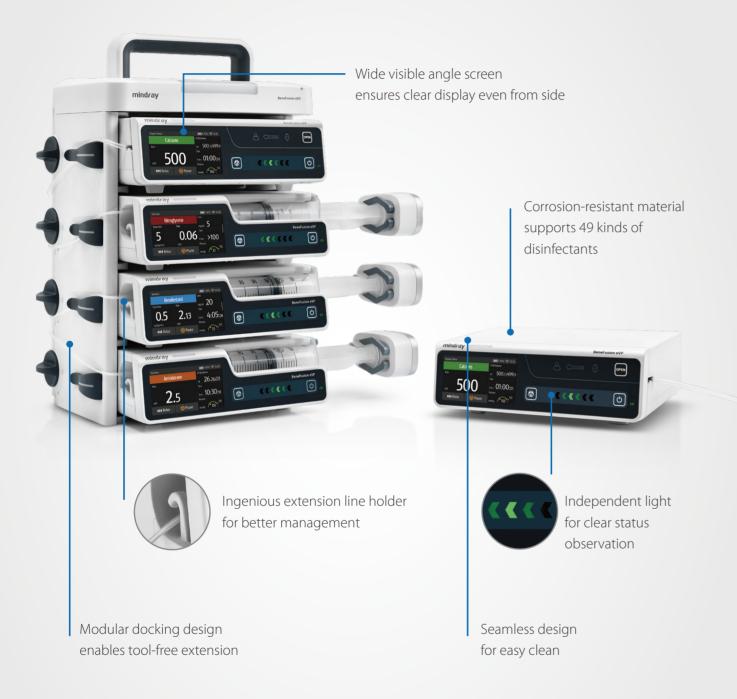

## Flexible docking solution

- Modular docking design of BeneFusion eDS enables easy expansion from 2 to 16 slots.
- Ingenious design ensures easy plug-in of pumps.