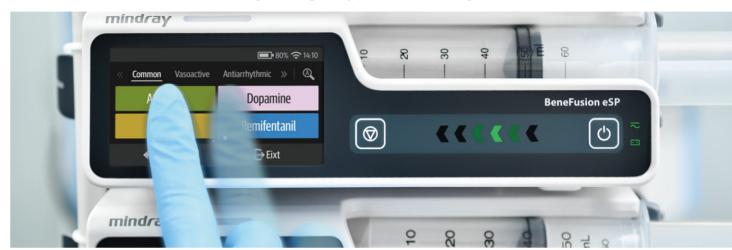

#### SafeDose<sup>™</sup>

- The color coding of drug name assists users to easily select and verify the correct drug.
- SafeDose™ Info software enables programming infusion parameters automatically to enhance efficiency.
- SafeDose<sup>™</sup> DERS helps prevent dosing error with hard or soft limits restriction.