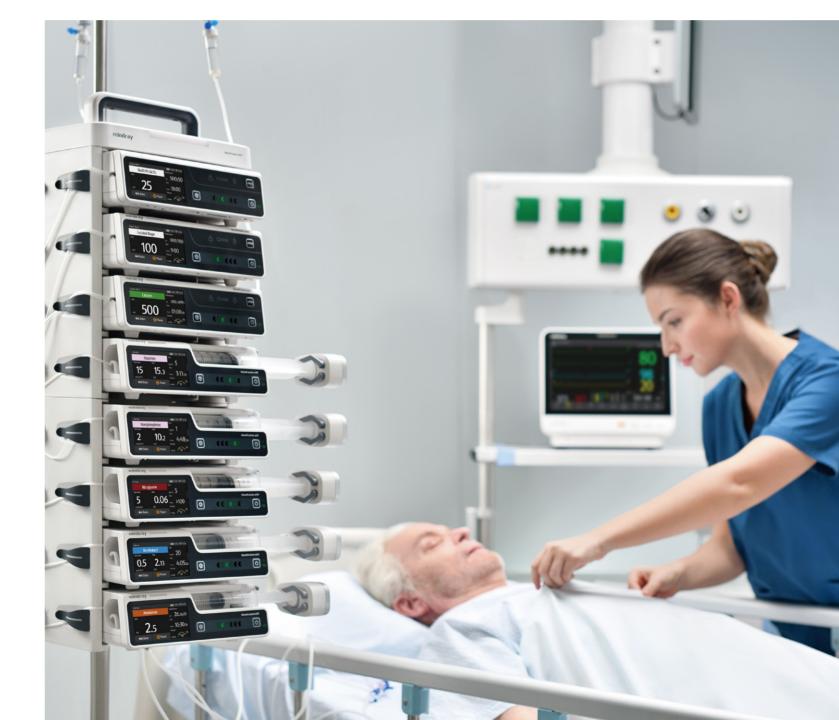

## Flexible docking solution

- Modular docking design of BeneFusion eDS enables easy expansion from 2 to 16 slots.
- Ingenious design ensures easy plug-in of pumps.

## Integrated central monitoring

BeneVision CMS<sup>™</sup> offers one-stop monitoring of all patients' vital sign and infusion treatment details, providing comprehensive information for clinical workers to improve the quality of patient care.