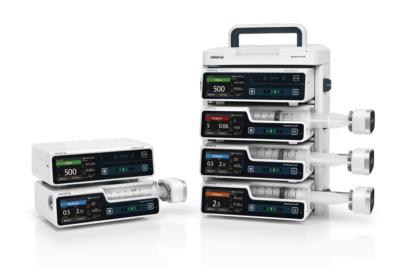

### All in one

BeneFusion eSP and eVP satisfy various infusion purposes by combining all functions together.

## Flexible docking solution

- Modular docking design of BeneFusion eDS enables easy expansion from 2 to 16 slots.
- Ingenious design ensures easy plug-in of pumps.