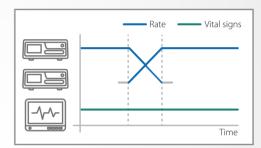

### Automatic multi-channel relay

- BeneFusion e series supports both circular and customized relay to make sure the continuity of infusion.
- Smooth relay workflow ensures stable and seamless drug-giving process.