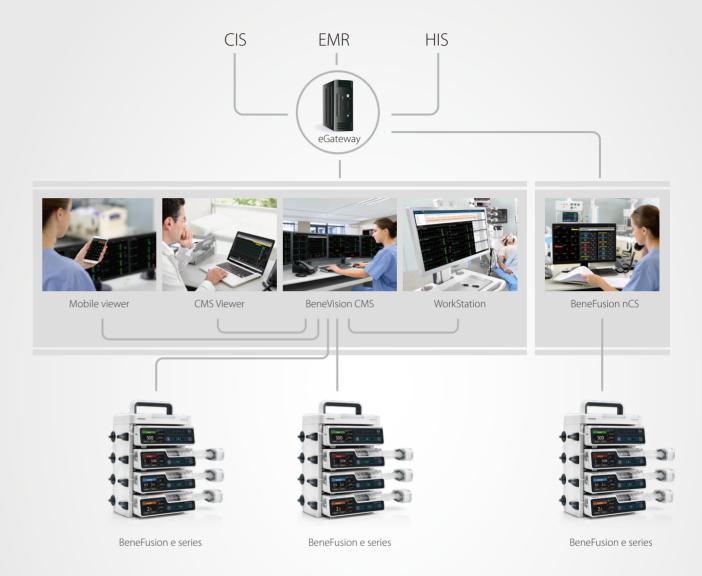

# **Efficiency in Informatics**

## Integrated central monitoring

BeneVision CMS<sup>™</sup> offers one-stop monitoring of all patients' vital sign and infusion treatment details, providing comprehensive information for clinical workers to improve the quality of patient care.

Easy management with multi-beds

Comprehensive data for single bed