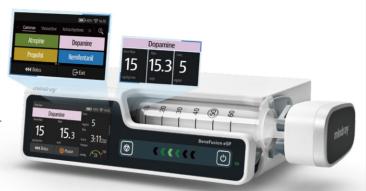

#### SafeDose<sup>™</sup>

- The color coding of drug name assists users to easily select and verify the correct drug.
- SafeDose™ Info software enables programming infusion parameters automatically to enhance efficiency.
- SafeDose<sup>™</sup> DERS helps prevent dosing error with hard or soft limits restriction.

### Automatic multi-channel relay

- BeneFusion e series supports both circular and customized relay to make sure the continuity of infusion.
- Smooth relay workflow ensures stable and seamless drug-giving process.