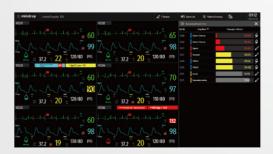

## Integrated central monitoring

BeneVision CMS<sup>™</sup> offers one-stop monitoring of all patients' vital sign and infusion treatment details, providing comprehensive information for clinical workers to improve the quality of patient care.

Easy management with multi-beds

Comprehensive data for single bed