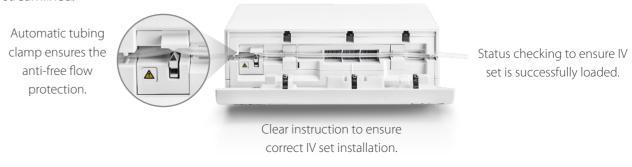

#### **Efficient IV set loading process**

BeneFusion eVP is designed to simplify the process of loading an IV set, making it more efficient and streamlined.