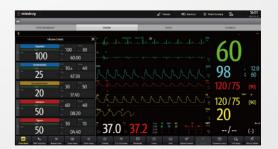

## Integrated central monitoring

BeneVision CMS<sup>™</sup> offers one-stop monitoring of all patients' vital sign and infusion treatment details, providing comprehensive information for clinical workers to improve the quality of patient care.

Easy management with multi-beds

Comprehensive data for single bed