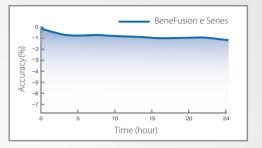

## Precise infusion performance

- High accuracy: eSP ±1.8%; eVP ±5%
- Long-hour accuracy assured