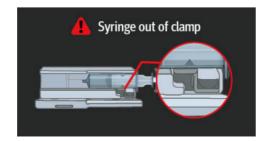

### **Intuitive Alarm System**

Instructional animation pops up to guide users to quickly solve the problem.