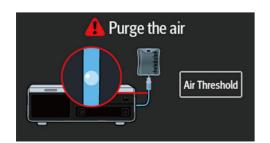

### **Dynamic Pressure System**

Speedometer style indicator with numerical pressure to monitor the in-line pressure trend just with a glance.

Alert with a visual message about the possible occlusion before interrupting the infusion.

Auto-attempting mechanism enables infusion resume as early as possible to ensure continuous infusion.

450